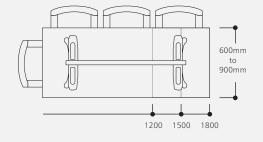

## Rectangular

#### Dimensions

- 1200 x 600 1500 x 750
- 1200 x 750 1800 x 600
- 1200 x 900 1800 x 750
- 1500 x 600 1800 x 900