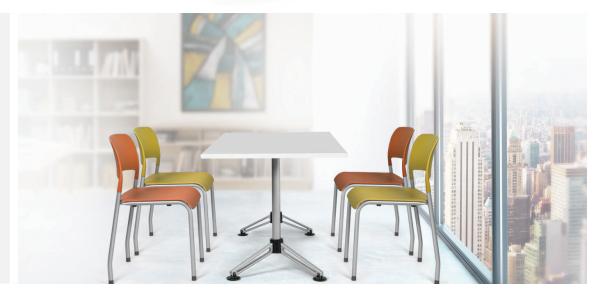

# Delta - the table that's simply Smart

Delta is a table that symbolises refined elegance, modern design and visual simplicity. Its aesthetic appeal brings in a sophisticated ambience in cafeterias and conference rooms.

- Patented smart detachable leg design
- Unique glides that provide stability even on uneven flooring
- Well suited for low maintenance application areas
- India Design Mark awarded design

Cantilevered legs made with die-cast aluminium and powder coated.

Delta - Round

Delta - Rectangle