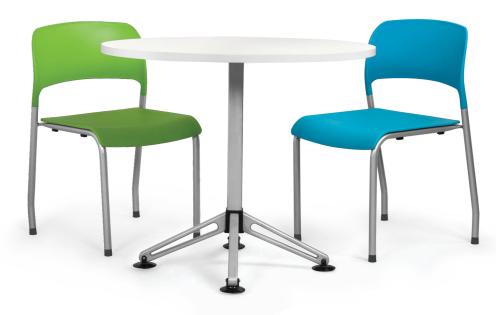

# Delta - the table that's simply Smart

Delta is a table that symbolises refined elegance, modern design and visual simplicity. Its aesthetic appeal brings in a sophisticated ambience in cafeterias and conference rooms.

- Patented smart detachable leg design
- Unique glides that provide stability even on uneven flooring
- Well suited for low maintenance application areas
- India Design Mark awarded design







Cantilevered legs made with die-cast aluminium and powder coated.











Delta - Round

Delta - Rectangle

# Delta Statement of Line





## Rectangular



#### Dimensions

- 1200 x 600 1500 x 750
- 1200 x 750 1800 x 600
- 1200 x 900 1800 x 750
- 1500 x 600 1800 x 900

# Cabin table with Delta leg



#### Main table

Length 1200 / 1500 / 1800 mm

Width 750 / 900 mm

#### Return table

Length 1200 / 1500 mm Width 600 / 750 mm



## imago