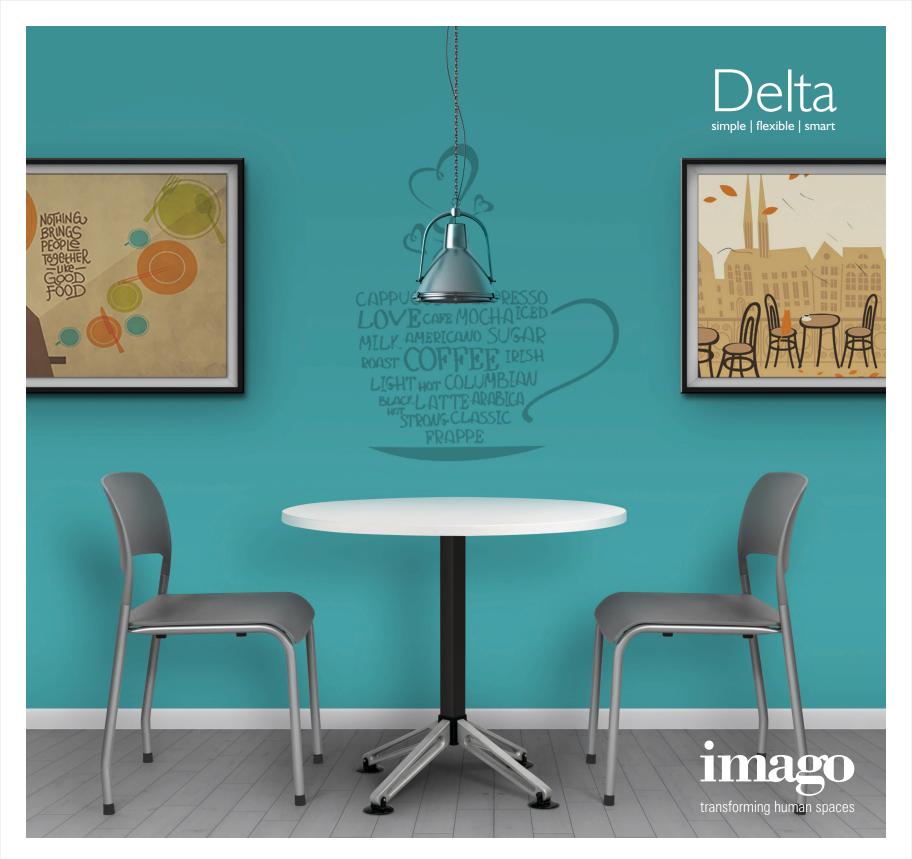

# Delta - the table that's simply Smart

Delta is a table that symbolises refined elegance, modern design and visual simplicity. Its aesthetic appeal brings in a sophisticated ambience in cafeterias and conference rooms.

- Patented smart detachable leg design
- Unique glides that provide stability even on uneven flooring
- Well suited for low maintenance application areas
- India Design Mark awarded design

Cantilevered legs made with die-cast aluminium and powder coated.