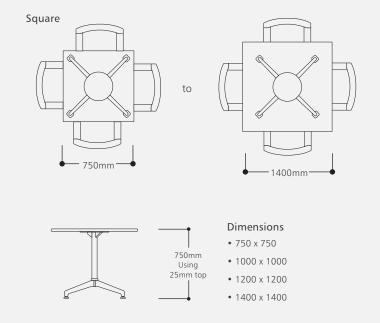

# Delta Statement of Line

#### Dimensions

- 1200 x 600 1500 x 750
- 1200 x 750 1800 x 600
- 1200 x 900 1800 x 750
- 1500 x 600 1800 x 900