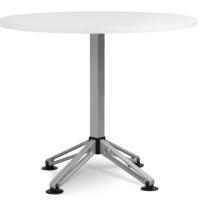

# Delta - the table that's simply Smart

Delta is a table that symbolises refined elegance, modern design and visual simplicity. Its aesthetic appeal brings in a sophisticated ambience in cafeterias and conference rooms.

- Patented smart detachable leg design
- Unique glides that provide stability even on uneven flooring
- Well suited for low maintenance application areas
- India Design Mark awarded design







Cantilevered legs made with die-cast aluminium and powder coated.











Delta - Round

Delta - Rectangle

# Delta Statement of Line





## Rectangular



#### Dimensions

- 1200 x 600 1500 x 750
- 1200 x 750 1800 x 600
- 1200 x 900 1800 x 750
- 1500 x 600 1800 x 900

# Cabin table with Delta leg



#### Main table

Length 1200 / 1500 / 1800 mm

Width 750 / 900 mm

#### Return table

Length 1200 / 1500 mm Width 600 / 750 mm



## imago