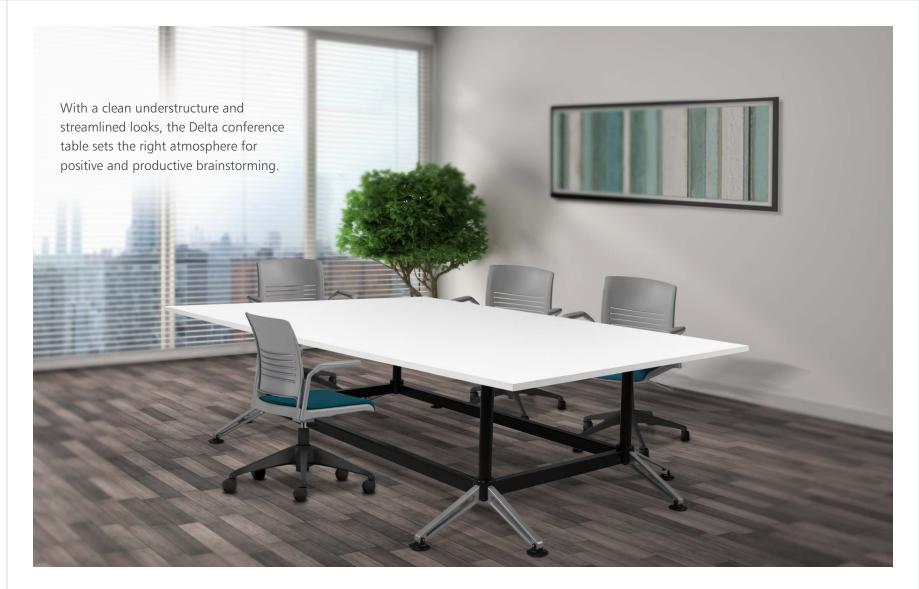

# Delta - the table that's simply Smart

Delta is a table that symbolises refined elegance, modern design and visual simplicity. Its aesthetic appeal brings in a sophisticated ambience in cafeterias and conference rooms.

- Patented smart detachable leg design
- Unique glides that provide stability even on uneven flooring
- Well suited for low maintenance application areas
- India Design Mark awarded design

Cantilevered legs made with die-cast aluminium and powder coated.

Delta - Round

Delta - Rectangle