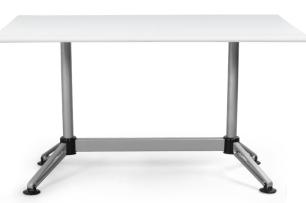

# Delta - the table that's simply Smart

Delta is a table that symbolises refined elegance, modern design and visual simplicity. Its aesthetic appeal brings in a sophisticated ambience in cafeterias and conference rooms.

- Patented smart detachable leg design
- Unique glides that provide stability even on uneven flooring
- Well suited for low maintenance application areas
- India Design Mark awarded design







Cantilevered legs made with die-cast aluminium and powder coated.











Delta - Round

Delta - Rectangle

# Delta Statement of Line





## Rectangular



#### Dimensions

- 1200 x 600 1500 x 750
- 1200 x 750 1800 x 600
- 1200 x 900 1800 x 750
- 1500 x 600 1800 x 900

# Cabin table with Delta leg



#### Main table

Length 1200 / 1500 / 1800 mm

Width 750 / 900 mm

#### Return table

Length 1200 / 1500 mm Width 600 / 750 mm



## imago