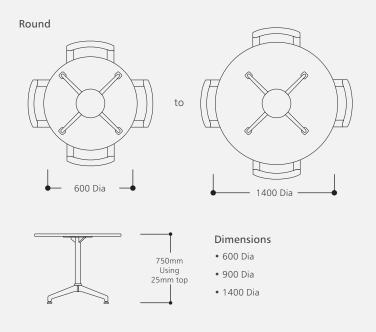

# Delta Statement of Line

#### Dimensions

- 1200 x 600 1500 x 750
- 1200 x 750 1800 x 600
- 1200 x 900 1800 x 750
- 1500 x 600 1800 x 900